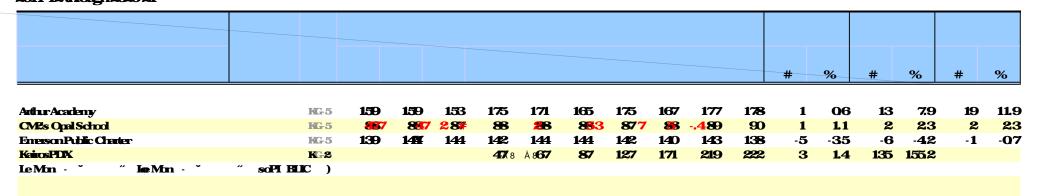

## Portand Public Schools Enrollment Summary by Program Type, School and Year 2011-12 through 2020 21

Portland Public Schools Enrolment Summary by Program Type, School and Year 2011-12 though 2020-21